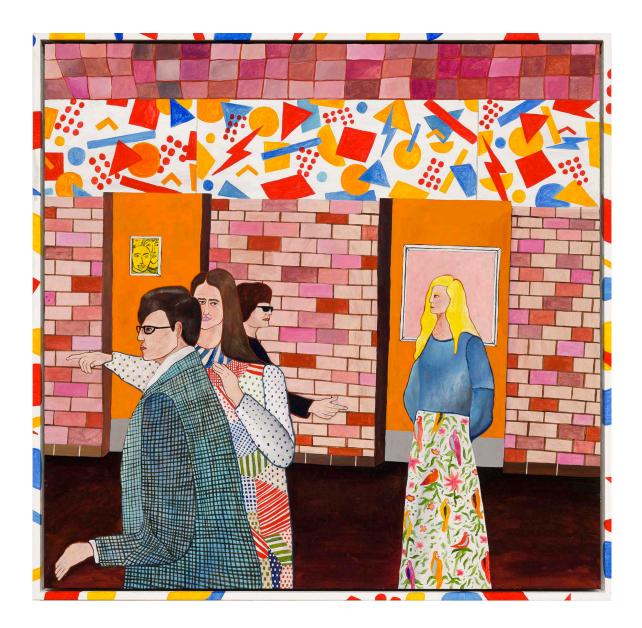

#### Nick Santoro

Slacky Flat,
2020, acrylic on board with handpainted timber
frame, 52 x 52 cm
\$1,850

5 - 30 JUNE 2020

5 - 30 JUNE 2020

Julia Flanagan There Is, 2020, acrylic on board 95 x 90 cm \$2,800 (framed)