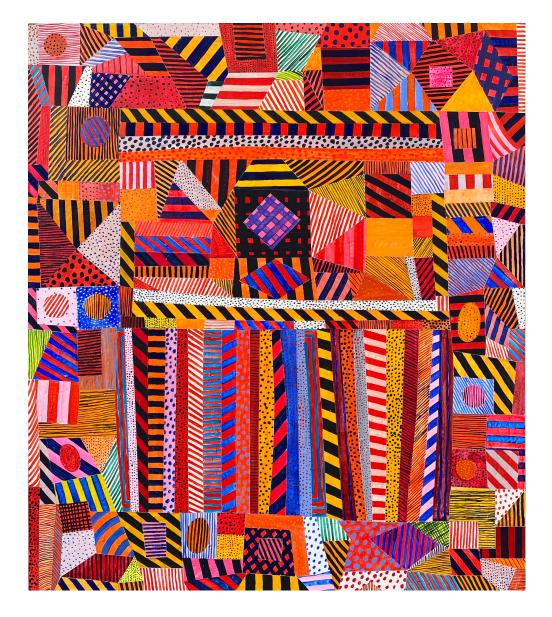

### Nick Santoro

Slacky Flat,
2020, acrylic on board with handpainted timber
frame, 52 x 52 cm
\$1,850

5 - 30 JUNE 2020





5 - 30 JUNE 2020



Julia Flanagan There Is, 2020, acrylic on board 95 x 90 cm \$2,800 (framed)



5 - 30 JUNE 2020



Mignon Steele Chain of Ponds, 2019, enamel on board 40 x 40 cm \$900 (framed)



5 - 30 JUNE 2020



Leonie Watson No Words, 2018, oil on board 30 x 30 cm \$750 (framed)



5 - 30 JUNE 2020



Getcha Ball, 2020, porcelain clay and glaze 15.5 x 30 cm \$480





5 - 30 JUNE 2020



Homies, 2020, porcelain clay and glaze 15 x 21 cm \$420 SOLD





5 - 30 JUNE 2020



Better Repay Him for the Food, 2020, porcelain clay and glaze 14.5 x 19.5 cm \$420 SOLD





5 - 30 JUNE 2020



Hope Lies Underneath, 2020, acrylic on board 71 x 61 cm \$1,800 (framed)