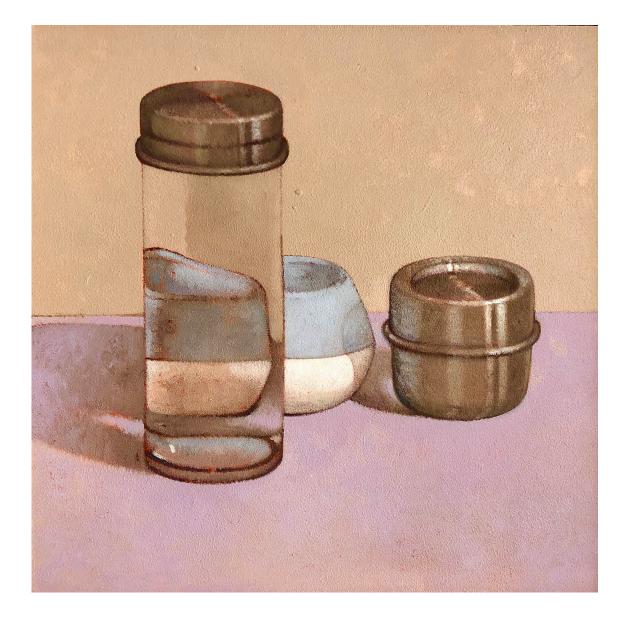

#### India Mark

Palazzolo Acreide, 2020, oil on panel 29.5 x 32 cm \$1400 (framed) SOLD

5 - 30 JUNE 2020

Piss of Oil Kooks - In collaboration with Grant Caverley 2019, stretched found neoprene, artist made frame in ply and resin 70 x 56 cm \$1,500 (framed)