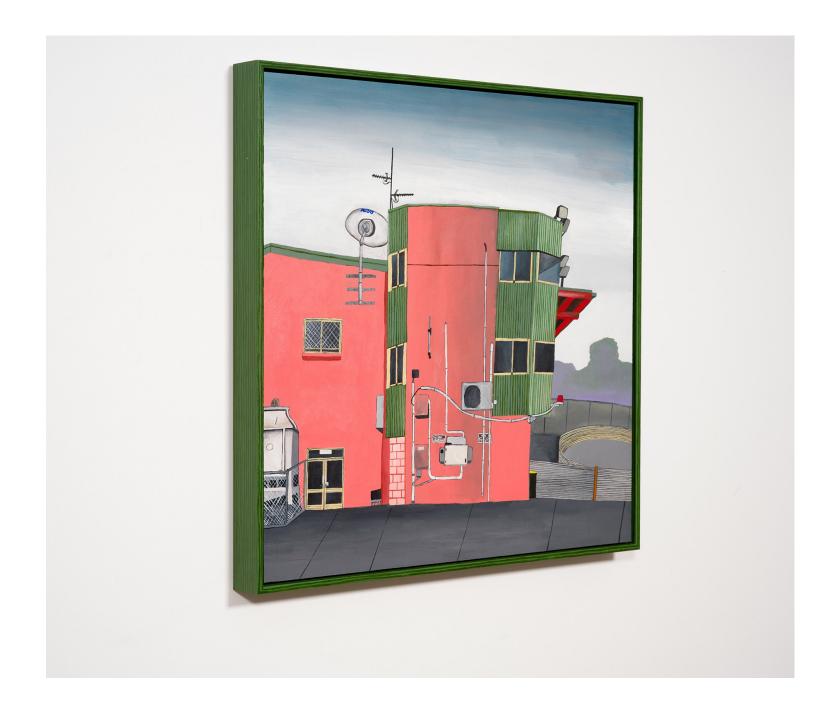

5 - 30 JUNE 2020

Homies, 2020, porcelain clay and glaze 15 x 21 cm \$420 SOLD

5 - 30 JUNE 2020

Better Repay Him for the Food, 2020, porcelain clay and glaze 14.5 x 19.5 cm \$420 SOLD

5 - 30 JUNE 2020

Hope Lies Underneath, 2020, acrylic on board 71 x 61 cm \$1,800 (framed)