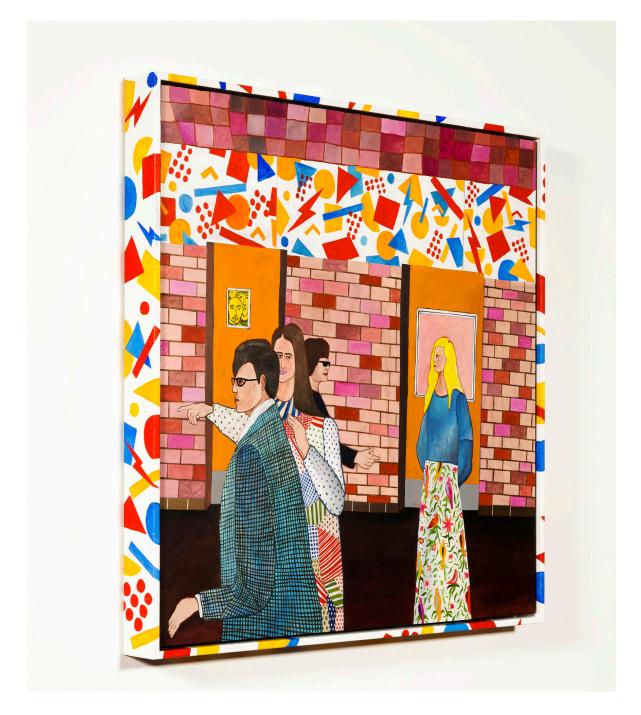

#### Nick Santoro

Slacky Flat,
2020, acrylic on board with handpainted timber
frame, 52 x 52 cm
\$1,850

5 - 30 JUNE 2020

5 - 30 JUNE 2020

Julia Flanagan There Is, 2020, acrylic on board 95 x 90 cm \$2,800 (framed)