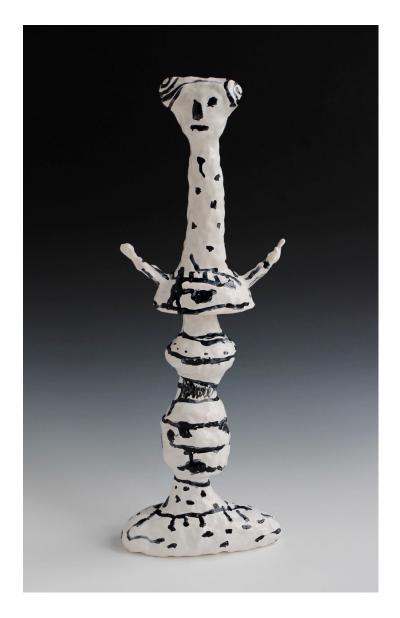

5 - 30 JUNE 2020

Woman in Black & White, 2016, Earthenware and glaze, 26 x 27 x 13 cm \$4,450

5 - 30 JUNE 2020