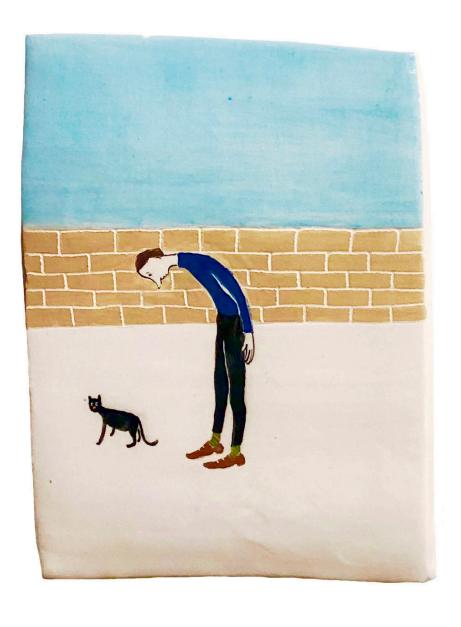

handpainted timber
frame, 52 x 52 cm
\$1,850
SOLD



5 - 30 JUNE 2020





5 - 30 JUNE 2020



#### Nick Santoro

Slacky Flat,
2020, acrylic on board with handpainted timber
frame, 52 x 52 cm
\$1,850

5 - 30 JUNE 2020





5 - 30 JUNE 2020



Julia Flanagan There Is, 2020, acrylic on board 95 x 90 cm \$2,800 (framed)



5 - 30 JUNE 2020



Mignon Steele Chain of Ponds, 2019, enamel on board 40 x 40 cm \$900 (framed)



5 - 30 JUNE 2020



Leonie Watson No Words, 2018, oil on board 30 x 30 cm \$750 (framed)



5 - 30 JUNE 2020



Getcha Ball, 2020, porcelain clay and glaze 15.5 x 30 cm \$480





5 - 30 JUNE 2020



Homies, 2020, porcelain clay and glaze 15 x 21 cm \$420 SOLD





5 - 30 JUNE 2020



Better Repay Him for the Food, 2020, porcelain clay and glaze 14.5 x 19.5 cm \$420 SOLD





5 - 30 JUNE 2020



Hope Lies Underneath, 2020, acrylic on board 71 x 61 cm \$1,800 (framed)