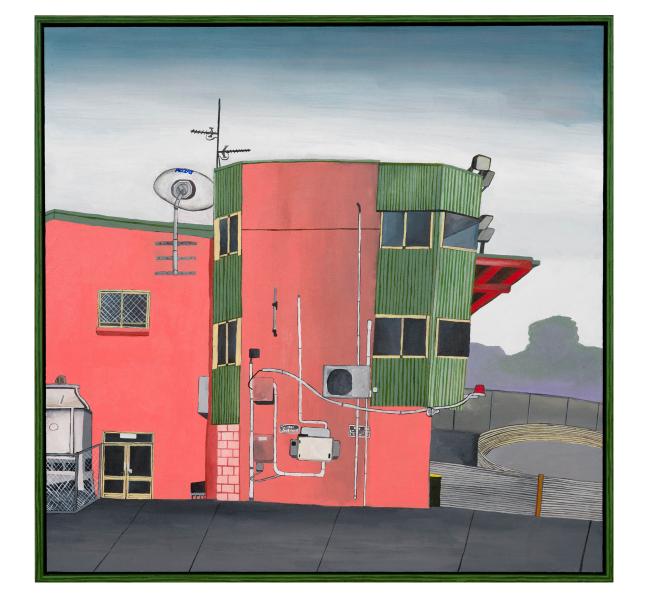

5 - 30 JUNE 2020

Homies, 2020, porcelain clay and glaze 15 x 21 cm \$420 SOLD

5 - 30 JUNE 2020

Better Repay Him for the Food, 2020, porcelain clay and glaze 14.5 x 19.5 cm \$420 SOLD

5 - 30 JUNE 2020

Hope Lies Underneath, 2020, acrylic on board 71 x 61 cm \$1,800 (framed)