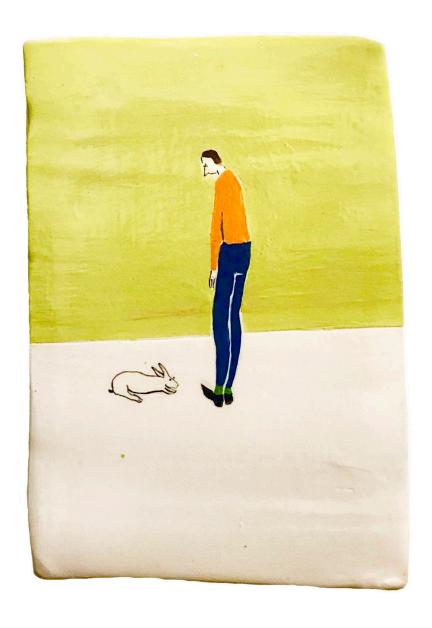

5 - 30 JUNE 2020

Woman in Black & White, 2016, Earthenware and glaze, 26 x 27 x 13 cm \$4,450

5 - 30 JUNE 2020