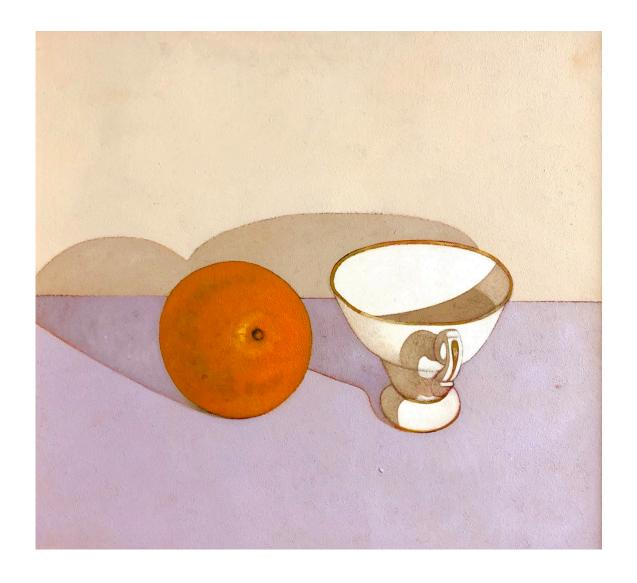

#### India Mark

Snow is Falling in Manhattan, 2020, oil on panel 20 x 20 cm \$1,000 (framed) SOLD

5 - 30 JUNE 2020